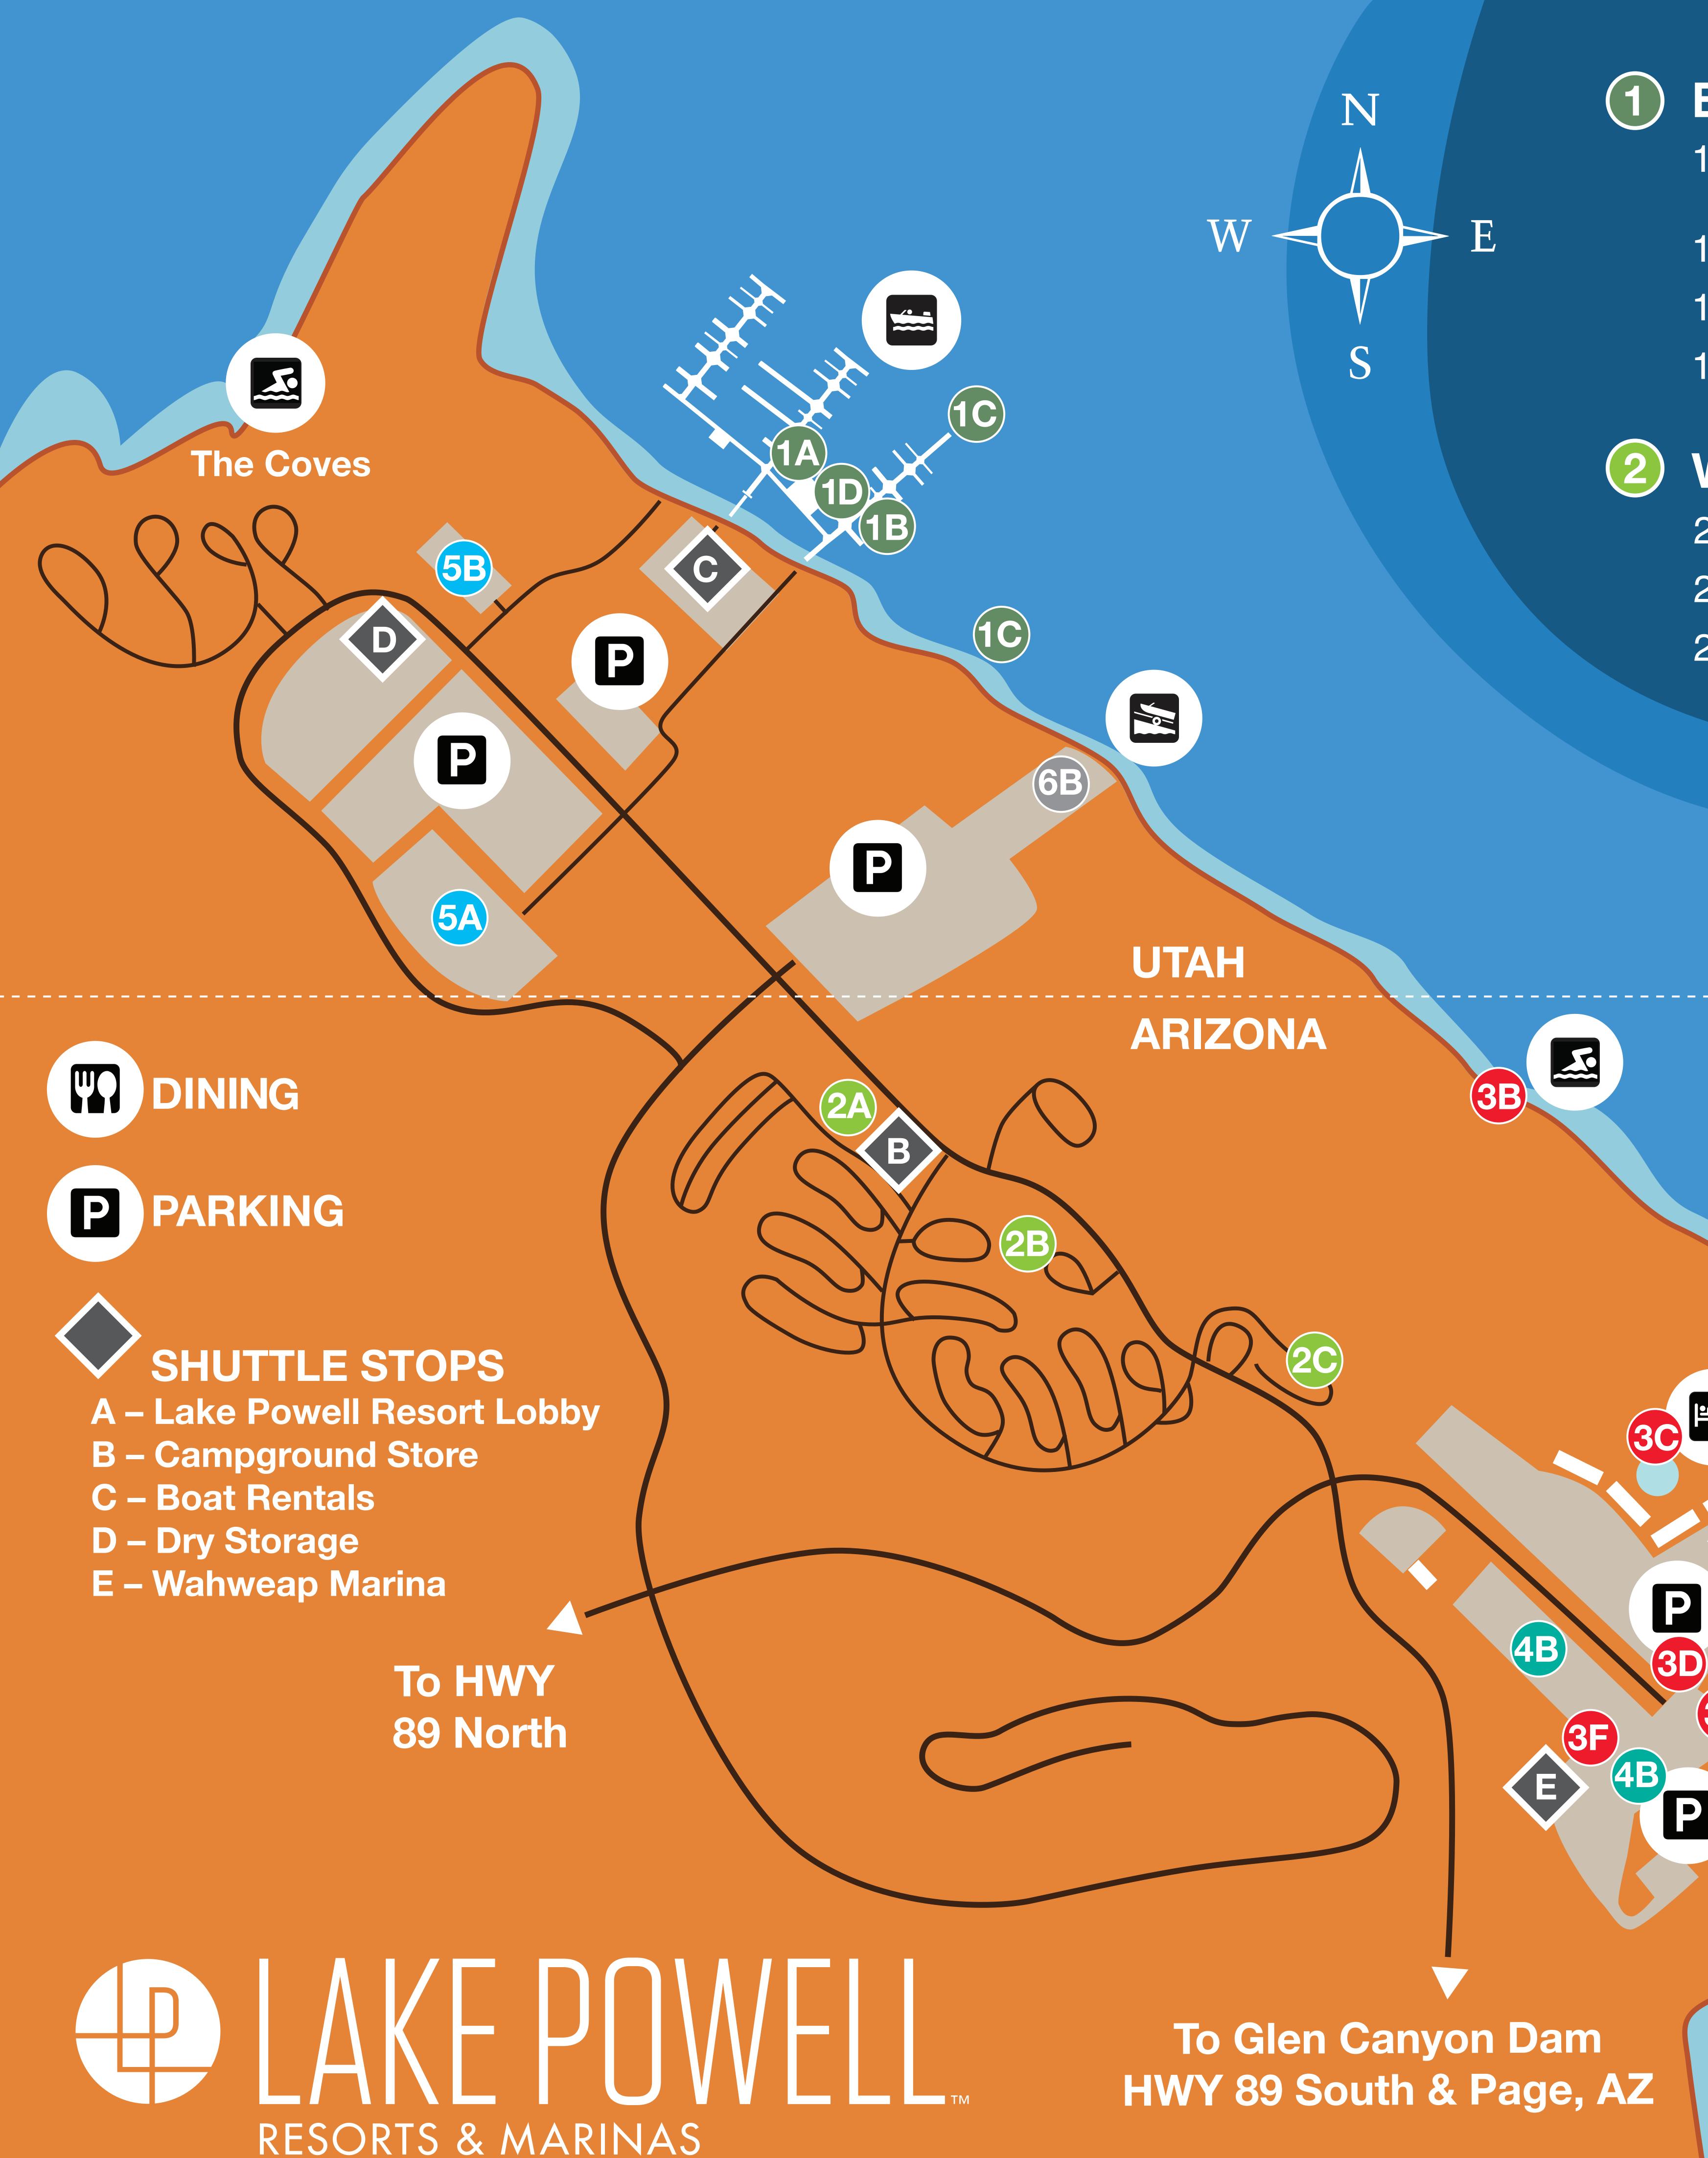

# **1) Boat Rentals**

- 1A Boat Rentals Office Powerboat & Watercraft Rentals
- 1B T-Dock
- 1C Stateline Fuel Dock
- 1D Dock & Stock Clothing, Groceries, Sundries

# **2** Wahweap Campground

2A – Campground StoreShowers & Laundry

- 2B Amphitheater
- 2C Picnic Area/Fish Cleaning

# **B** Lake Powell Resort

#### 3A – Front Desk

Scenic Boat Tours Rainbow Bridge, Antelope Canyon, Dinner Cruise

Rainbow Room (Seasonal) Upscale Dining (breakfast & dinner)

Driftwood Lounge Pub Fare & Cocktails (Lunch & Dinner)

Wind Coffee Shop Coffee, Tea, Grab & Go Food

Resort Gift Shop

Fitness Center

**Business Center** 

- 3B Wahweap Swim Beach
- 3C Pool & Pool Bar
- 3D Service/Gas Station
- 3E The Cookie Jar (Seasonal) Ice Cream, Soda & Cookies
- 3F Castle Rock Outlet (Seasonal) Clothing, Groceries, Sundries

# (4) Wahweap Marina

4A – Marina Store Clothing, Groceries, Sundries

> Latitude 37 (Seasonal) Casual Dining (lunch & dinner)

- 4B Overnight Parking
- 4C Fuel Dock

#### **5** Marine Service Center

- 5A Boat Repair
- 5B Dry Storage Office

### 6 Marine Service Center

6A – Wahweap Launch Ramp 6B – Stateline Launch Ramp